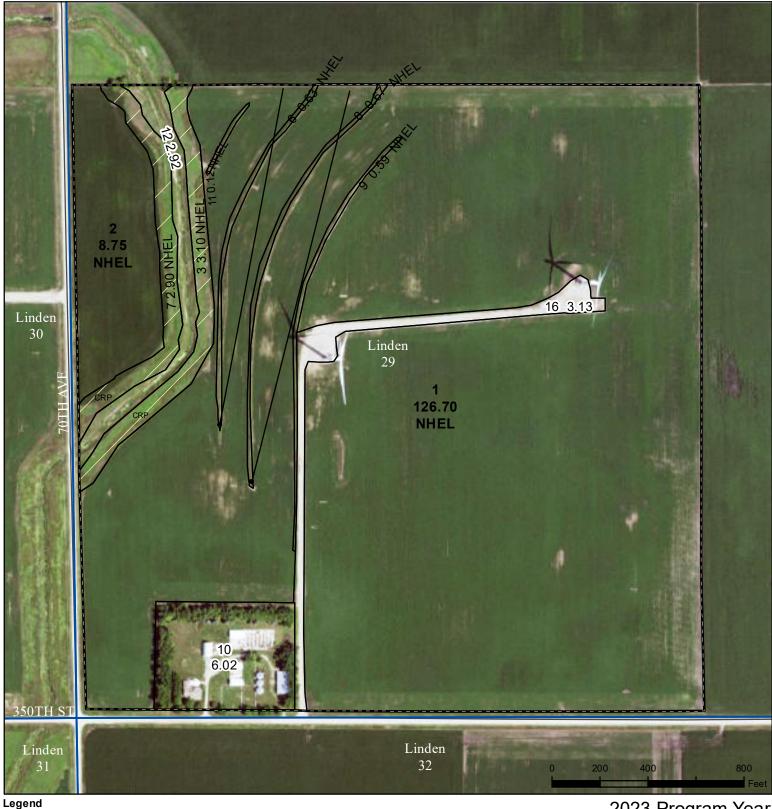

## Winnebago County, Iowa

lowa PLSS Non-Cropland CRP Cropland Tract Boundary lowa Roads 2023 Program Year Map Created May 05, 2023

Farm **5910** Tract **3705** 

## Wetland Determination Identifiers

Restricted Use

Limited Restrictions

**Exempt from Conservation** Compliance Provisions

United States Department of Agriculture (USDA) Farm Service Agency (FSA) maps are for FSA Program administration only. This map does not represent a legal survey or reflect actual ownership; rather it depicts the information provided directly from the producer and/or National Agricultural Imagery Program (NAIP) imagery. The producer accepts the data 'as is' and assumes all risks associated with its use. USDA-FSA assumes no responsibility for actual or consequential damage incurred as a result of any user's reliance on this data outside FSA Programs. Wetland identifiers do not represent the size, shape, or specific determination of the area. Refer to your original determination (CPA-026 and attached maps) for exact boundaries and determinations or contact USDA Natural Resources Conservation Service (NRCS).

Tract Cropland Total: 143.46 acres